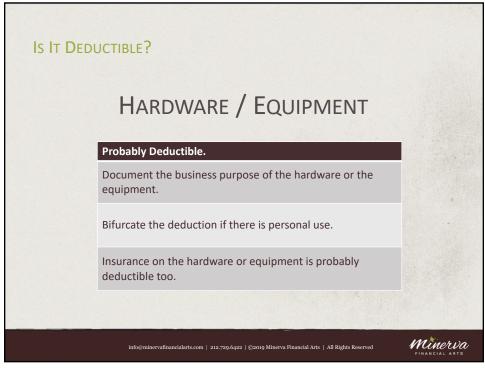

| ©2019 Minerva Financial Arts | All Rights Reserved



5









BUT WAIT! WHAT ARE YOU? It turns out, it is REALLY important (from a tax perspective) to understand if you are are employed by someone else or self-employed.

- **Employed By Someone Else**
- Paid as a W-2 employee
- Tax withholdings
- Employer (generally) owns your work
- Employer provides support

**Behavioral Control** 

Employer controls what you do and how you do it, plus the result

Self-Employed

- Paid as a 1099 contractor / collect direct revenue
- No withholdings
- You (generally) own your work
- You provide your own support
- You control process; client controls

Relationship

ervafinancialarts.com | 212.729.6422 | ©2019 Minerva Financial Arts | All Rights Reserved

**Financial Control** 

Minerva





















































## STAYING ORGANIZED

Schedule a bit of time each month (say, two hours) to update your books and records.

You'll be glad you did.

Have a separate bank account just for your business.

nfo@minervafinancialarts.com | 212.729.6422 | ©2019 Minerva Financial Arts | All Rights Reserve



61

## **ANY FINAL QUESTIONS?**

DEDUCTIONS

REVIEW THE OVERALL TAX LANDSCAPE

REVIEW RECORDKEEPING SYSTEMS

nfo@minervafinancialarts.com | 212.729.6422 | ©2019 Minerva Financial Arts | All Rights Reserved