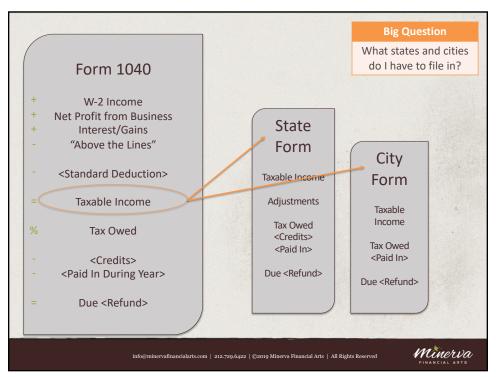

ts | All Rights Reserved



5









BUT WAIT! WHAT ARE YOU? It turns out, it is REALLY important (from a tax perspective) to understand if you are are employed by someone else or self-employed.

- **Employed By Someone Else**
- Paid as a W-2 employee
- Tax withholdings
- Employer (generally) owns your work
- Employer provides support

**Behavioral Control** 

Employer controls what you do and how you do it, plus the result

Self-Employed

- Paid as a 1099 contractor / collect direct revenue
- No withholdings
- You (generally) own your work
- You provide your own support
- You control process; client controls

Relationship

ervafinancialarts.com | 212.729.6422 | ©2019 Minerva Financial Arts | All Rights Reserved

**Financial Control** 

Minerva





















































## STAYING ORGANIZED

Schedule a bit of time each month (say, two hours) to update your books and records.

You'll be glad you did.

Have a separate bank account just for your business.

nfo@minervafinancialarts.com | 212.729.6422 | ©2019 Minerva Financial Arts | All Rights Reserve



61

## **ANY FINAL QUESTIONS?**

DEDUCTIONS

REVIEW THE OVERALL TAX LANDSCAPE

REVIEW RECORDKEEPING SYSTEMS

nfo@minervafinancialarts.com | 212.729.6422 | ©2019 Minerva Financial Arts | All Rights Reserved