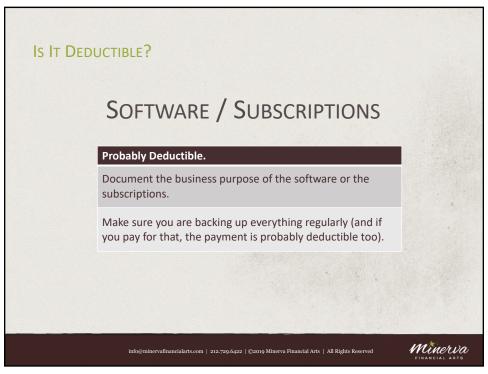

©2019 Minerva Financial Arts | All Rights Reserved



5









BUT WAIT! WHAT ARE YOU? It turns out, it is REALLY important (from a tax perspective) to understand if you are are employed by someone else or self-employed.

- **Employed By Someone Else**
- Paid as a W-2 employee
- Tax withholdings
- Employer (generally) owns your work
- Employer provides support

**Behavioral Control** 

Employer controls what you do and how you do it, plus the result

Self-Employed

- Paid as a 1099 contractor / collect direct revenue
- No withholdings
- You (generally) own your work
- You provide your own support
- You control process; client controls

Relationship

ervafinancialarts.com | 212.729.6422 | ©2019 Minerva Financial Arts | All Rights Reserved

**Financial Control** 

Minerva





















































## STAYING ORGANIZED

Schedule a bit of time each month (say, two hours) to update your books and records.

You'll be glad you did.

Have a separate bank account just for your business.

nfo@minervafinancialarts.com | 212.729.6422 | ©2019 Minerva Financial Arts | All Rights Reserve



61

## **ANY FINAL QUESTIONS?**

DEDUCTIONS

REVIEW THE OVERALL TAX LANDSCAPE

REVIEW RECORDKEEPING SYSTEMS

nfo@minervafinancialarts.com | 212.729.6422 | ©2019 Minerva Financial Arts | All Rights Reserved