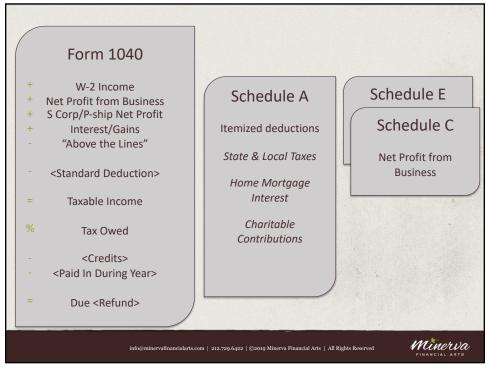

## DISCLAIMER

THIS INFORMATION IS FOR EDUCATIONAL PURPOSES ONLY. THIS INFORMATION SHOULD NOT BE RELIED UPON FOR TAX, LEGAL, OR ACCOUNTING PURPOSES, OR TO AVOID PENALTIES UNDER SECTION 230.

TAX LAWS ARE NUANCED AND SPECIFIC, AND LEARNING ABOUT THESE TOPICS IN A GROUP SETTING IS NO SUBSTITUTE FOR CONSULTING WITH A PROFESSIONAL WHO KNOWS THE DETAILS OF YOUR UNIQUE SITUATION.

info@minervafinancialarts.com | 212.729.6422 | ©2019 Minerva Financial Arts | All Rights Reserved



5









BUT WAIT! WHAT ARE YOU? It turns out, it is REALLY important (from a tax perspective) to understand if you are are employed by someone else or self-employed.

- **Employed By Someone Else**
- Paid as a W-2 employee
- Tax withholdings
- Employer (generally) owns your work
- Employer provides support

**Behavioral Control** 

Employer controls what you do and how you do it, plus the result

Self-Employed

- Paid as a 1099 contractor / collect direct revenue
- No withholdings
- You (generally) own your work
- You provide your own support
- You control process; client controls

Relationship

ervafinancialarts.com | 212.729.6422 | ©2019 Minerva Financial Arts | All Rights Reserved

**Financial Control** 

Minerva





















































## STAYING ORGANIZED

Sch