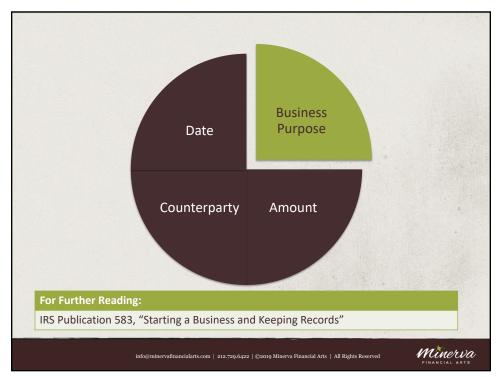

## STAYING ORGANIZED

Schedule a bit of time each month (say, two hours) to update your books and records.

You'll be glad you did.

Have a separate bank account just for your business.

nfo@minervafinancialarts.com | 212.729.6422 | ©2019 Minerva Financial Arts | All Rights Reserve