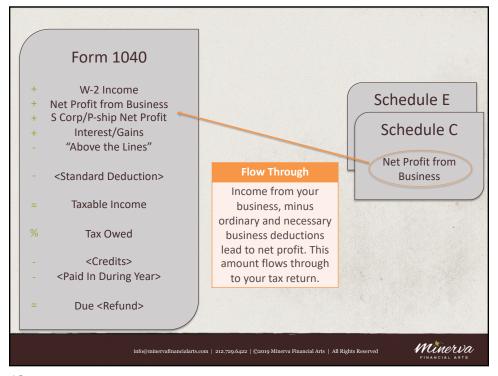

l Arts | All Rights Reserved



5









BUT WAIT! WHAT ARE YOU? It turns out, it is REALLY important (from a tax perspective) to understand if you are are employed by someone else or self-employed.

- **Employed By Someone Else**
- Paid as a W-2 employee
- Tax withholdings
- Employer (generally) owns your work
- Employer provides support

**Behavioral Control** 

Employer controls what you do and how you do it, plus the result

Self-Employed

- Paid as a 1099 contractor / collect direct revenue
- No withholdings
- You (generally) own your work
- You provide your own support
- You control process; client controls

Relationship

ervafinancialarts.com | 212.729.6422 | ©2019 Minerva Financial Arts | All Rights Reserved

**Financial Control** 

Minerva





















































## STAYING ORGANIZED

Schedule a bit of time each month (say, two hours) to update your books and records.

You'll be glad you did.

Have a separate bank account just for your business.

nfo@minervafinancialarts.com | 212.729.6422 | ©2019 Minerva Financial Arts | All Rights Reserve



61

## **ANY FINAL QUESTIONS?**

DEDUCTIONS

REVIEW THE OVERALL TAX LANDSCAPE

REVIEW RECORDKEEPING SYSTEMS

nfo@minervafinancialarts.com | 212.729.6422 | ©2019 Minerva Financial Arts | All Rights Reserved