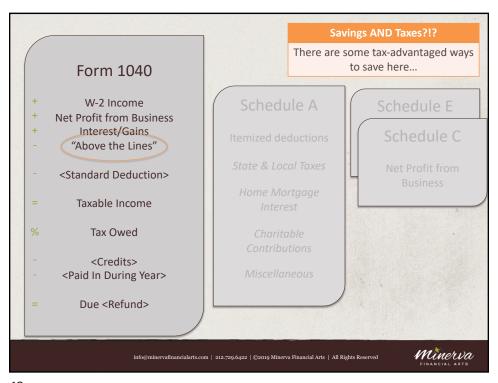

Arts | All Rights Reserved



5









BUT WAIT! WHAT ARE YOU? It turns out, it is REALLY important (from a tax perspective) to understand if you are are employed by someone else or self-employed.

- **Employed By Someone Else**
- Paid as a W-2 employee
- Tax withholdings
- Employer (generally) owns your work
- Employer provides support

**Behavioral Control** 

Employer controls what you do and how you do it, plus the result

Self-Employed

- Paid as a 1099 contractor / collect direct revenue
- No withholdings
- You (generally) own your work
- You provide your own support
- You control process; client controls

Relationship

ervafinancialarts.com | 212.729.6422 | ©2019 Minerva Financial Arts | All Rights Reserved

**Financial Control** 

Minerva





















































## STAYING ORGANIZED

Schedule a bit of time each month (say, two hours) to update your books and records.

You'll be glad you did.

Have a separate bank account just for your business.

nfo@minervafinancialarts.com | 212.729.6422 | ©2019 Minerva Financial Arts | All Rights Reserve



61

## **ANY FINAL QUESTIONS?**

DEDUCTIONS

REVIEW THE OVERALL TAX LANDSCAPE

REVIEW RECORDKEEPING SYSTEMS

nfo@minervafinancialarts.com | 212.729.6422 | ©2019 Minerva Financial Arts | All Rights Reserved